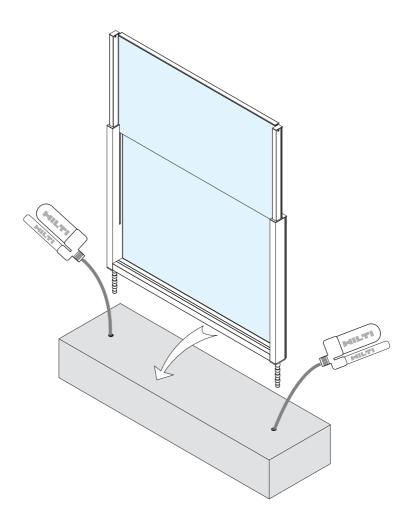

## **REQUIRED TOOLS**

Ground fixing guide

Alternative ground fixing with galvanized fixing base

Alternative ground fixing with concrete screw

Concrete Screw Ø12-110

Code **EBM12-110** 

Corner ground fixing guide