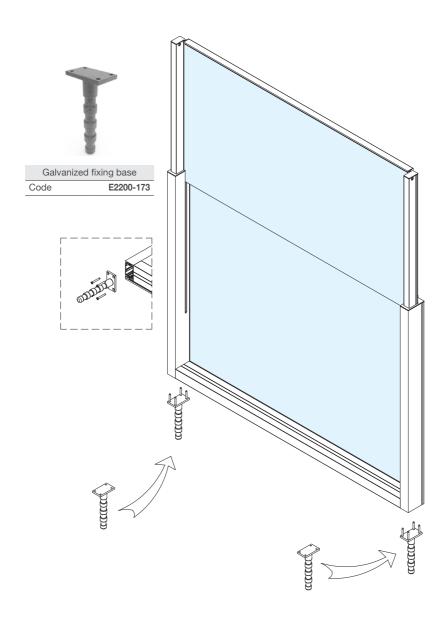

2

|      | Galvanized | fixing | base      |
|------|------------|--------|-----------|
| Code |            |        | E2200-173 |

3

| Concrete Scre | w Ø12-110 |
|---------------|-----------|
| Code          | EBM-12110 |

## **REQUIRED TOOLS**

Ground fixing guide

Alternative ground fixing with galvanized fixing base

Alternative ground fixing with concrete screw

Concrete Screw Ø12-110

Code **EBM12-110** 

Corner ground fixing guide