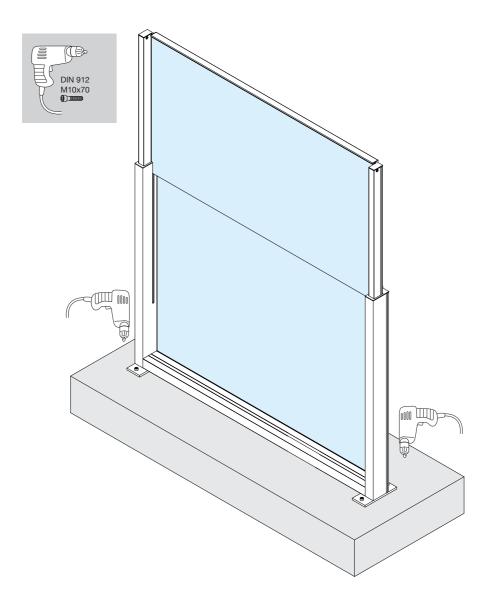

## **INSTALLATION METHODS**

1

| Inox allen screw M10x70 |                |  |  |
|-------------------------|----------------|--|--|
| Code                    | EB912-1070     |  |  |
|                         | Expansion plug |  |  |
| Code                    | EB01M-1040     |  |  |