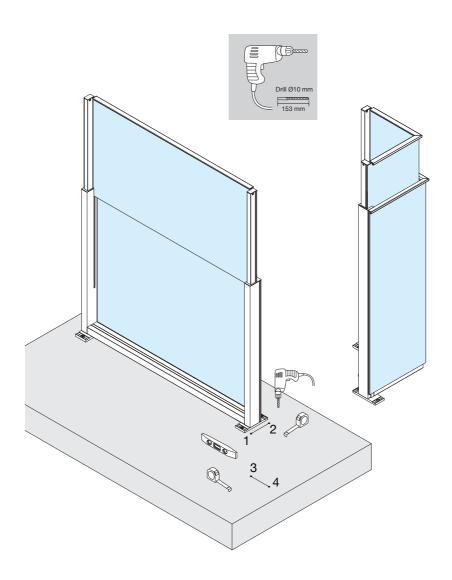

4

Code EBM-75112G

5

Concrete Allen Screw Ø10x120

Code EBM-10120G For proper function of OPEN AIR units, the installation must be only on concrete or tiled floors. IMPORTANT NOTE:

- The ground must be 100% level.
- It is not recommended to install on wooden or metal floors.