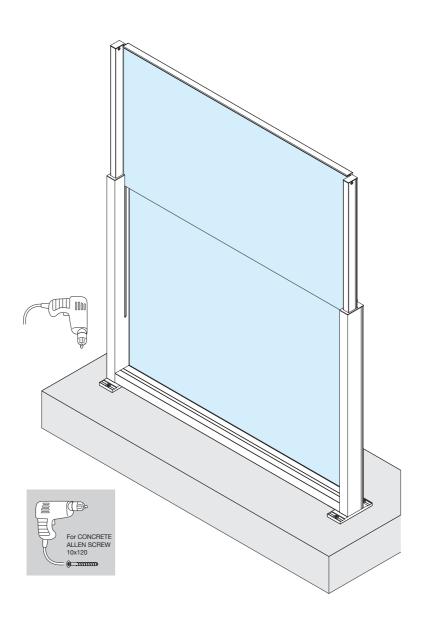

4

Code EBM-75112G

5

Concrete Allen Screw Ø10x120

Code EBM-10120G For proper function of OPEN AIR units, the installation must be only on concrete or tiled floors. IMPORTANT NOTE:

- The ground must be 100% level.
- It is not recommended to install on wooden or metal floors.