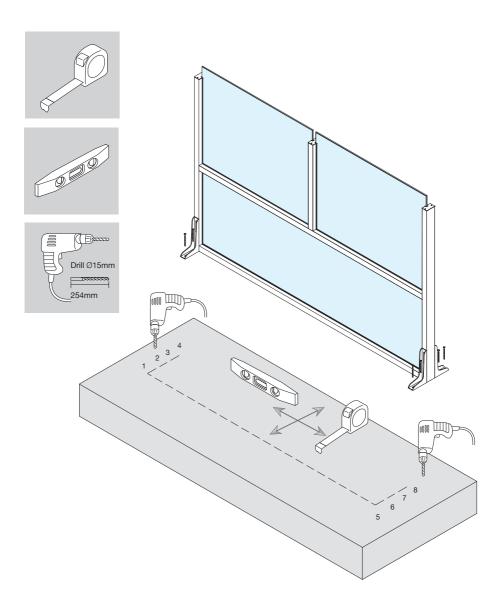

## **REQUIRED TOOLS**

Ground fixing guide

Alternative ground fixing with galvanized fixing base

Alternative ground fixing with concrete screw

Concrete Screw Ø12-110

Code **EBM12-110** 

Corner ground fixing guide