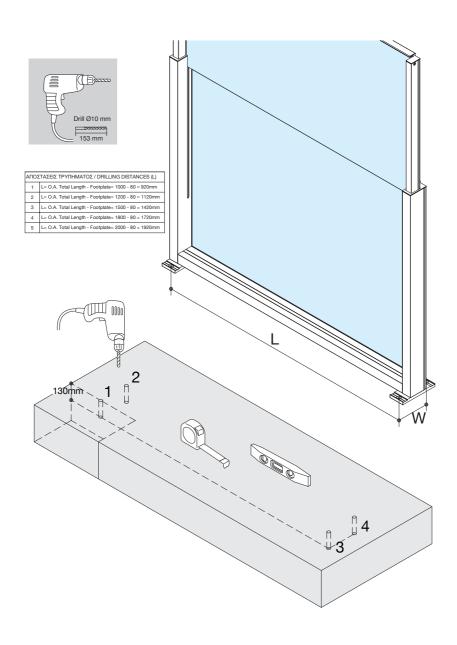

## **INSTALLATION METHODS**

1

| Inox allen screw M10x70 |                |  |  |
|-------------------------|----------------|--|--|
| Code                    | EB912-1070     |  |  |
|                         | Expansion plug |  |  |
| Code                    | EB01M-1040     |  |  |

## **REQUIRED TOOLS**

Ground fixing guide

Alternative ground fixing with galvanized fixing base

Alternative ground fixing with concrete screw

Concrete Screw Ø12-110

Code **EBM12-110** 

Corner ground fixing guide