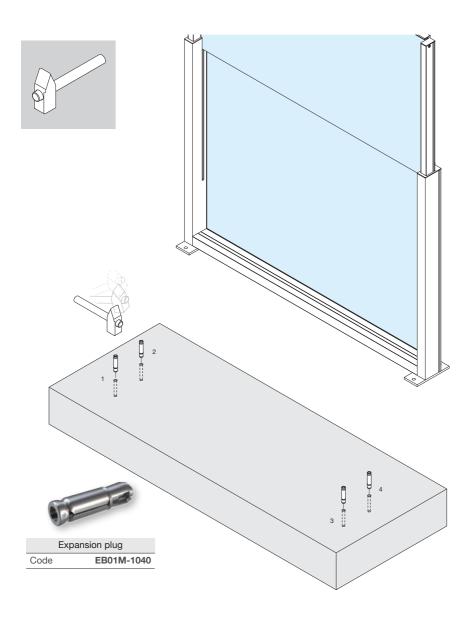

## **INSTALLATION METHODS**

1

| Inox allen screw M10x70 |                |  |  |
|-------------------------|----------------|--|--|
| Code                    | EB912-1070     |  |  |
|                         | Expansion plug |  |  |
| Code                    | EB01M-1040     |  |  |