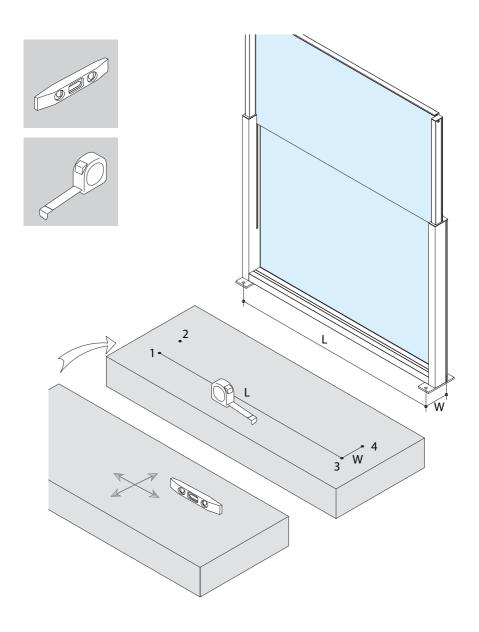

## **REQUIRED TOOLS**

Ground fixing guide

Alternative ground fixing with galvanized fixing base

Alternative ground fixing with concrete screw

Concrete Screw Ø12-110

Code **EBM12-110** 

Corner ground fixing guide