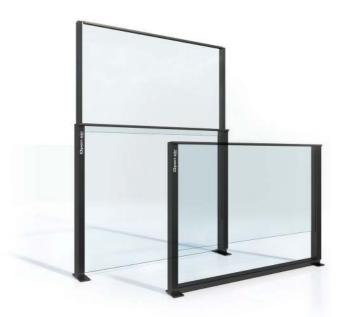

Ground fixing guide

| Ground fixing guide                                                     | <u> </u> |
|-------------------------------------------------------------------------|----------|
| Ground fixing guide                                                     | 7        |
| Alternative ground fixing with galvanized fixing base                   | 15       |
| Alternative ground fixing with concrete screw                           | 21       |
| Corner ground fixing guide                                              | 27       |
| Ground fixing with secret screw                                         | 33       |
| Ground fixing guide for fixed typology                                  | 41       |
| Ground fixing guide for fixed typology - Installation with slope +/-10° | 45       |

## **REQUIRED TOOLS**

Ground fixing guide

Alternative ground fixing with galvanized fixing base

Alternative ground fixing with concrete screw

Concrete Screw Ø12-110

Code **EBM12-110** 

Corner ground fixing guide