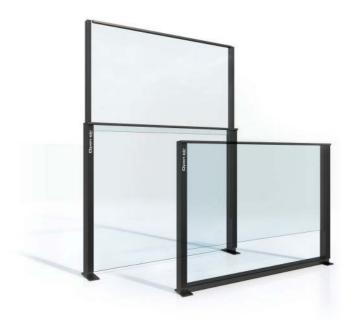

Ground fixing guide

| Ground fixing guide                                                     | <u> </u> |
|-------------------------------------------------------------------------|----------|
| Ground fixing guide                                                     | 7        |
| Alternative ground fixing with galvanized fixing base                   | 15       |
| Alternative ground fixing with concrete screw                           | 21       |
| Corner ground fixing guide                                              | 27       |
| Ground fixing with secret screw                                         | 33       |
| Ground fixing guide for fixed typology                                  | 41       |
| Ground fixing guide for fixed typology - Installation with slope +/-10° | 45       |

## **REQUIRED TOOLS**

Ground fixing guide

Alternative ground fixing with galvanized fixing base

Alternative ground fixing with concrete screw

Concrete Screw Ø12-110

Code **EBM12-110** 

Corner ground fixing guide