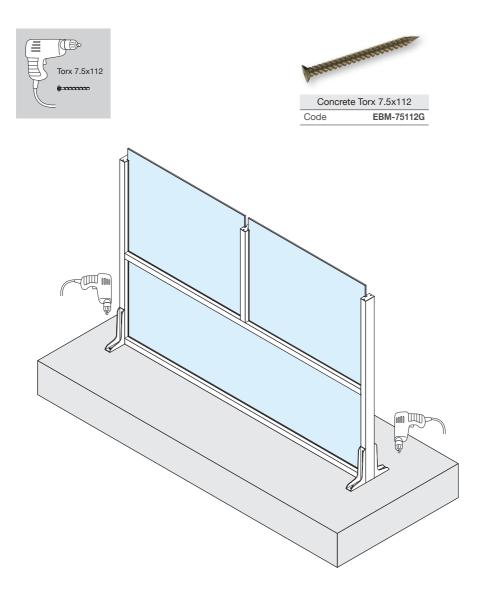

4

Code EBM-75112G

5

Concrete Allen Screw Ø10x120

Code EBM-10120G For proper function of OPEN AIR units, the installation must be only on concrete or tiled floors. IMPORTANT NOTE:

- The ground must be 100% level.
- It is not recommended to install on wooden or metal floors.