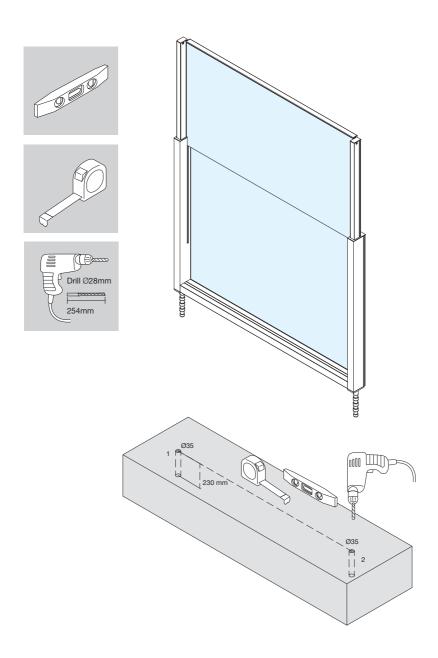

## **REQUIRED TOOLS**

Ground fixing guide

Alternative ground fixing with galvanized fixing base

Alternative ground fixing with concrete screw

Concrete Screw Ø12-110

Code **EBM12-110** 

Corner ground fixing guide