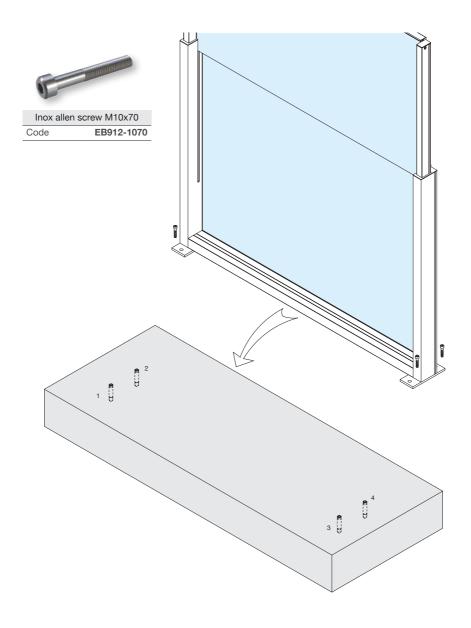

## **INSTALLATION METHODS**

1

| Inox allen screw M10x70 |                |  |  |
|-------------------------|----------------|--|--|
| Code                    | EB912-1070     |  |  |
|                         | Expansion plug |  |  |
| Code                    | EB01M-1040     |  |  |