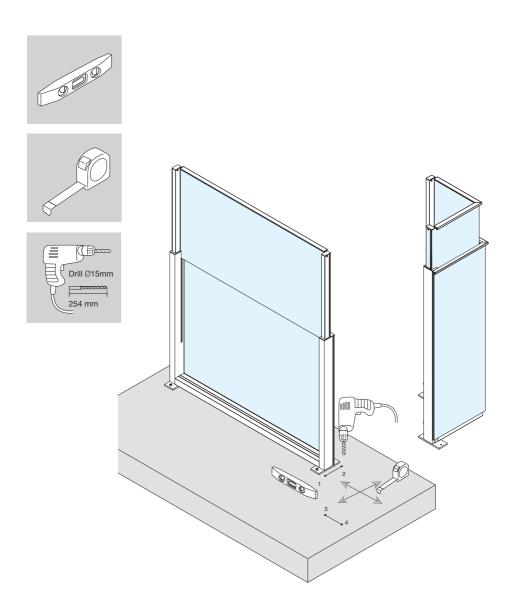

## **INSTALLATION METHODS**

1

| Inox allen screw M10x70 |                |  |  |
|-------------------------|----------------|--|--|
| Code                    | EB912-1070     |  |  |
|                         | Expansion plug |  |  |
| Code                    | EB01M-1040     |  |  |

## **REQUIRED TOOLS**

Ground fixing guide

Alternative ground fixing with galvanized fixing base

Alternative ground fixing with concrete screw

Concrete Screw Ø12-110

Code **EBM12-110** 

Corner ground fixing guide