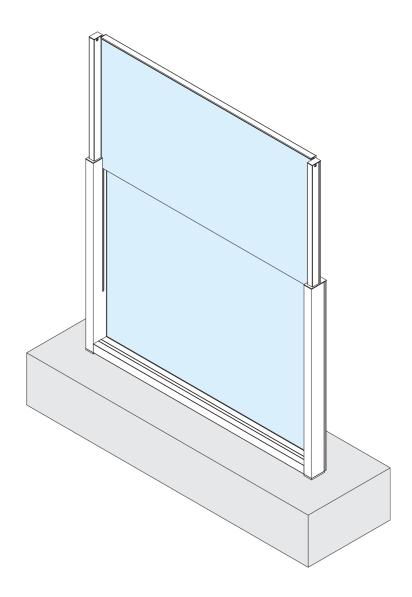

Ground fixing guide

| Ground fixing guide                                                     | <u> </u> |
|-------------------------------------------------------------------------|----------|
| Ground fixing guide                                                     | 7        |
| Alternative ground fixing with galvanized fixing base                   | 15       |
| Alternative ground fixing with concrete screw                           | 21       |
| Corner ground fixing guide                                              | 27       |
| Ground fixing with secret screw                                         | 33       |
| Ground fixing guide for fixed typology                                  | 41       |
| Ground fixing guide for fixed typology - Installation with slope +/-10° | 45       |