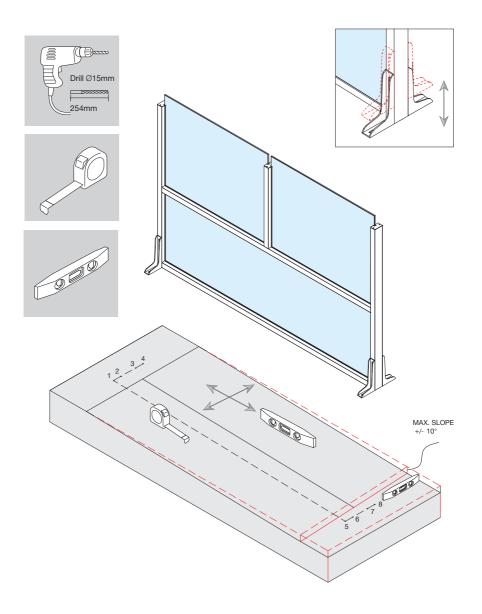

## Ground fixing with secret screw

Ground fixing guide for fixed typology

Ground fixing guide for fixed typology - Installation with slope +/-10°