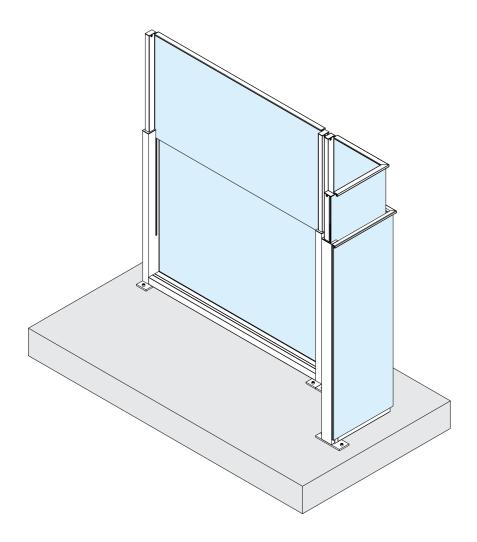

|  |

2



|      | Galvanized | fixing | base      |
|------|------------|--------|-----------|
| Code |            |        | E2200-173 |

3



| Concrete Scre | w Ø12-110 |
|---------------|-----------|
| Code          | EBM-12110 |

4



Code EBM-75112G

5



Concrete Allen Screw Ø10x120

Code EBM-10120G For proper function of OPEN AIR units, the installation must be only on concrete or tiled floors. IMPORTANT NOTE:

- The ground must be 100% level.
- It is not recommended to install on wooden or metal floors.

## **REQUIRED TOOLS**













Ground fixing guide

















Alternative ground fixing with galvanized fixing base













Alternative ground fixing with concrete screw





Concrete Screw Ø12-110

Code **EBM12-110** 











Corner ground fixing guide













## Ground fixing with secret screw

















Ground fixing guide for fixed typology







Ground fixing guide for fixed typology - Installation with slope +/-10°