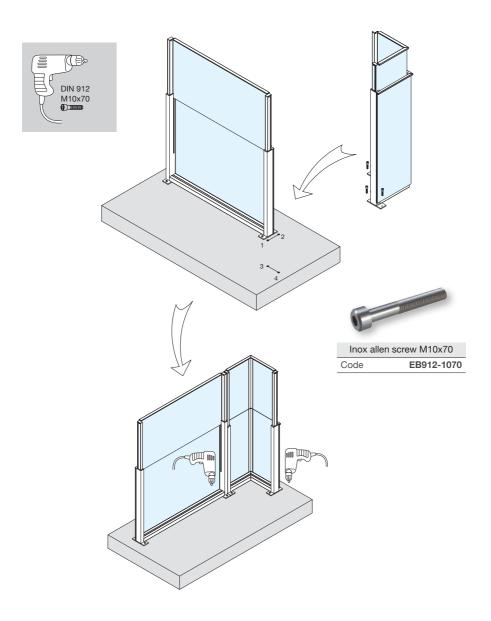

## **INSTALLATION METHODS**

1

| Inox allen screw M10x70 |                |  |  |
|-------------------------|----------------|--|--|
| Code                    | EB912-1070     |  |  |
|                         | Expansion plug |  |  |
| Code                    | EB01M-1040     |  |  |