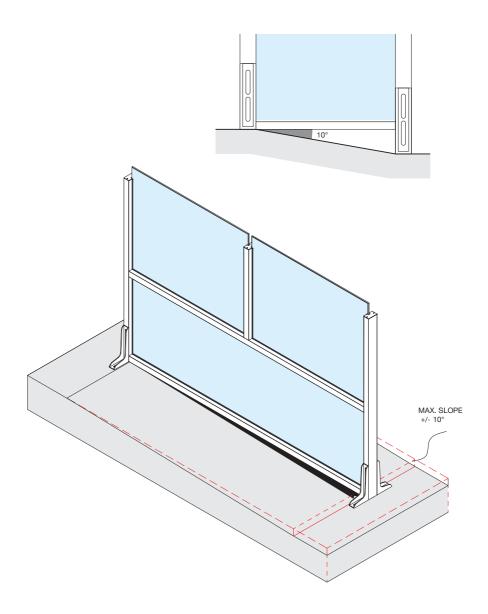

## Ground fixing with secret screw

Ground fixing guide for fixed typology

Ground fixing guide for fixed typology - Installation with slope +/-10°