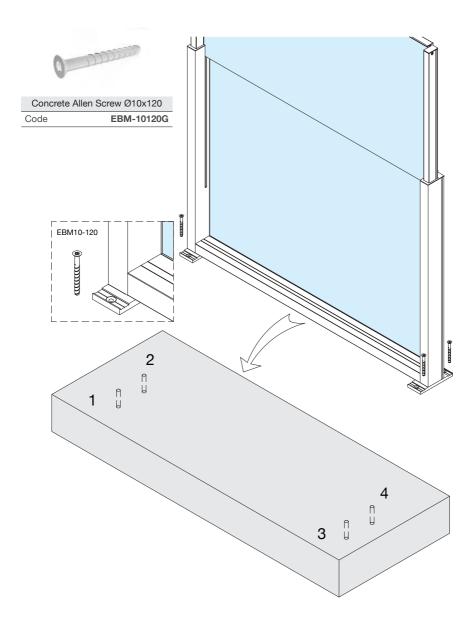

4

Code EBM-75112G

5

Concrete Allen Screw Ø10x120

Code EBM-10120G For proper function of OPEN AIR units, the installation must be only on concrete or tiled floors. IMPORTANT NOTE:

- The ground must be 100% level.
- It is not recommended to install on wooden or metal floors.