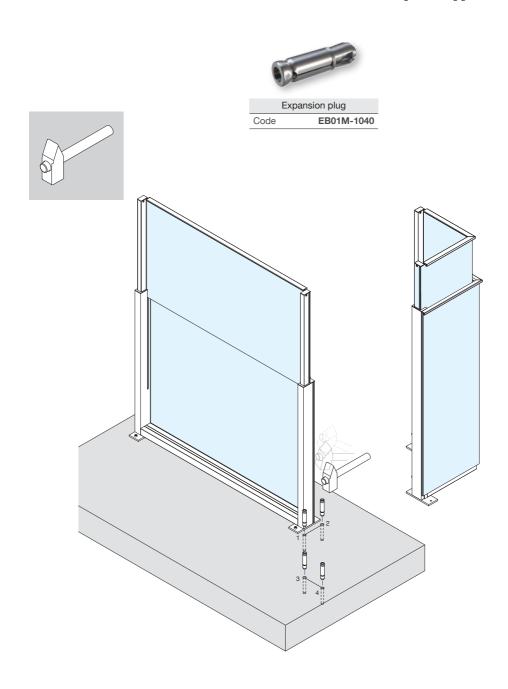

## **INSTALLATION METHODS**

1

| Inox allen screw M10x70 |                |  |  |
|-------------------------|----------------|--|--|
| Code                    | EB912-1070     |  |  |
|                         | Expansion plug |  |  |
| Code                    | EB01M-1040     |  |  |