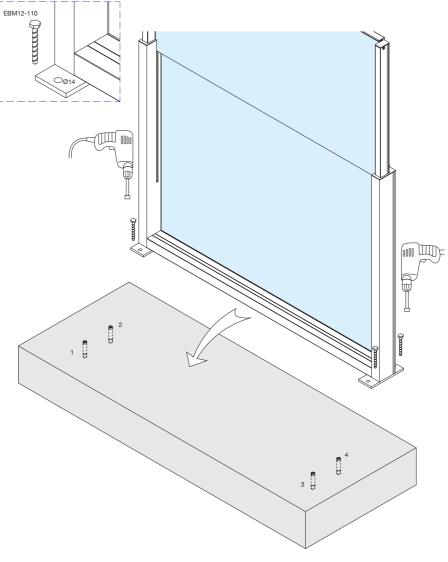

## **REQUIRED TOOLS**

Ground fixing guide

Alternative ground fixing with galvanized fixing base

Alternative ground fixing with concrete screw

Concrete Screw Ø12-110

Code **EBM12-110** 

Corner ground fixing guide