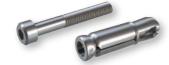

## **INSTALLATION METHODS**

1

| Inox allen screw M10x70 |                |  |  |
|-------------------------|----------------|--|--|
| Code                    | EB912-1070     |  |  |
|                         | Expansion plug |  |  |
| Code                    | EB01M-1040     |  |  |