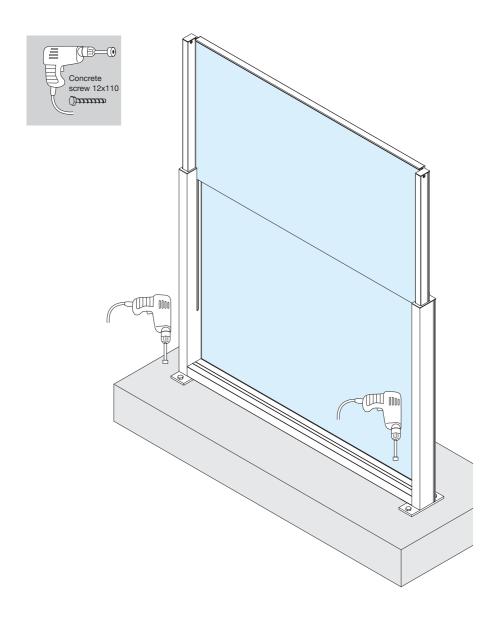

## **REQUIRED TOOLS**

Ground fixing guide

Alternative ground fixing with galvanized fixing base

Alternative ground fixing with concrete screw

Concrete Screw Ø12-110

Code **EBM12-110** 

Corner ground fixing guide