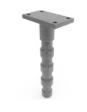

2

|      | Galvanized | fixing | base      |
|------|------------|--------|-----------|
| Code |            |        | E2200-173 |

3

| Concrete Scre | w Ø12-110 |
|---------------|-----------|
| Code          | EBM-12110 |