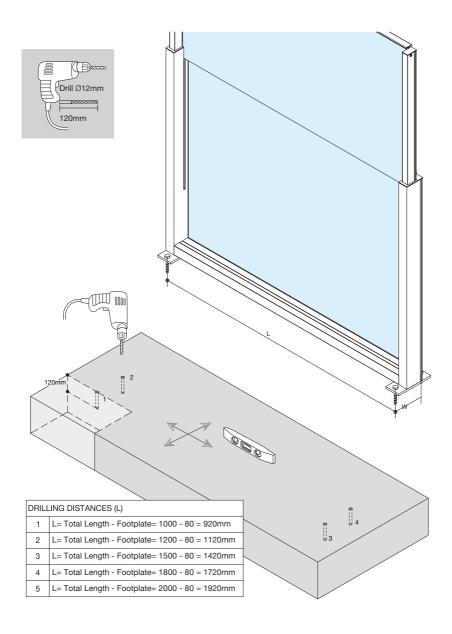

Ground fixing guide

| Ground fixing guide                                                     | <u> </u> |
|-------------------------------------------------------------------------|----------|
| Ground fixing guide                                                     | 7        |
| Alternative ground fixing with galvanized fixing base                   | 15       |
| Alternative ground fixing with concrete screw                           | 21       |
| Corner ground fixing guide                                              | 27       |
| Ground fixing with secret screw                                         | 33       |
| Ground fixing guide for fixed typology                                  | 41       |
| Ground fixing guide for fixed typology - Installation with slope +/-10° | 45       |

## **REQUIRED TOOLS**

Ground fixing guide

Alternative ground fixing with galvanized fixing base

Alternative ground fixing with concrete screw

Concrete Screw Ø12-110

Code **EBM12-110** 

Corner ground fixing guide