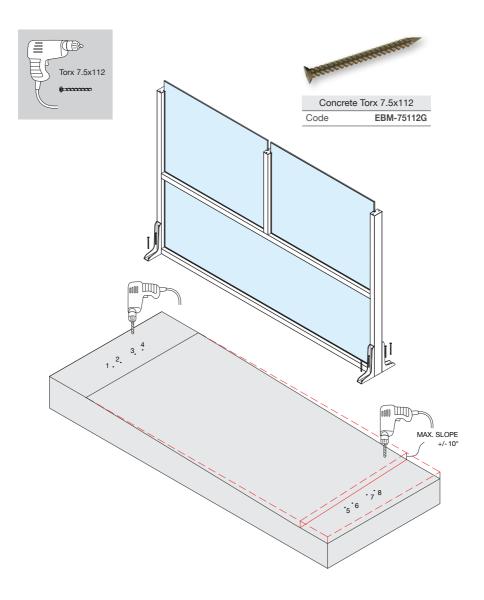

4

Code EBM-75112G

5

Concrete Allen Screw Ø10x120

Code EBM-10120G For proper function of OPEN AIR units, the installation must be only on concrete or tiled floors. IMPORTANT NOTE:

- The ground must be 100% level.
- It is not recommended to install on wooden or metal floors.

## **REQUIRED TOOLS**

Ground fixing guide

Alternative ground fixing with galvanized fixing base

Alternative ground fixing with concrete screw

Concrete Screw Ø12-110

Code **EBM12-110** 

Corner ground fixing guide