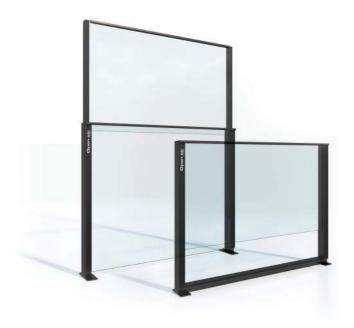

Ground fixing guide

| Ground fixing guide                                                     | <u> </u> |
|-------------------------------------------------------------------------|----------|
| Ground fixing guide                                                     | 7        |
| Alternative ground fixing with galvanized fixing base                   | 15       |
| Alternative ground fixing with concrete screw                           | 21       |
| Corner ground fixing guide                                              | 27       |
| Ground fixing with secret screw                                         | 33       |
| Ground fixing guide for fixed typology                                  | 41       |
| Ground fixing guide for fixed typology - Installation with slope +/-10° | 45       |