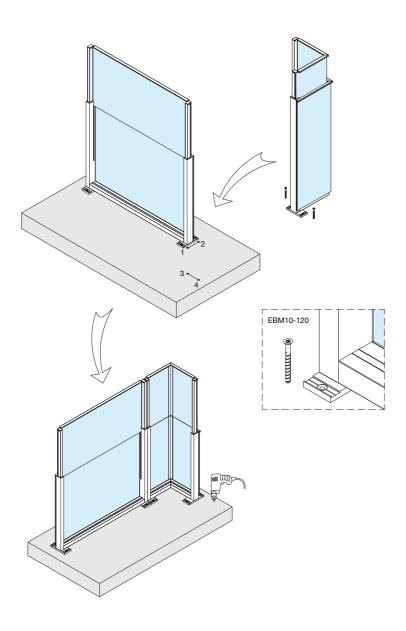

4

Code EBM-75112G

5

Concrete Allen Screw Ø10x120

Code EBM-10120G For proper function of OPEN AIR units, the installation must be only on concrete or tiled floors. IMPORTANT NOTE:

- The ground must be 100% level.
- It is not recommended to install on wooden or metal floors.