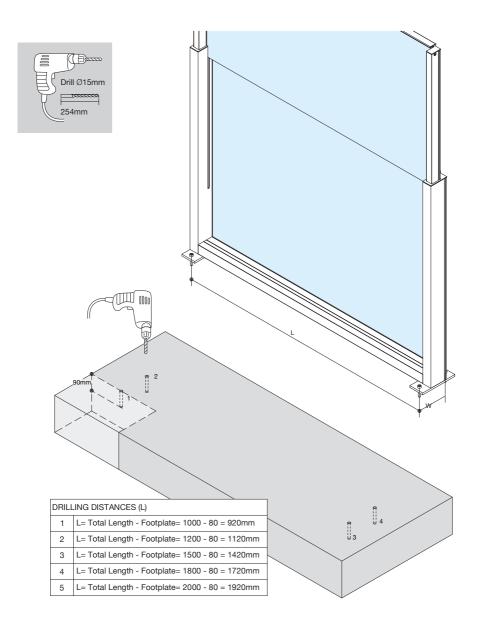

## **REQUIRED TOOLS**

Ground fixing guide

Alternative ground fixing with galvanized fixing base

Alternative ground fixing with concrete screw

Concrete Screw Ø12-110

Code **EBM12-110** 

Corner ground fixing guide